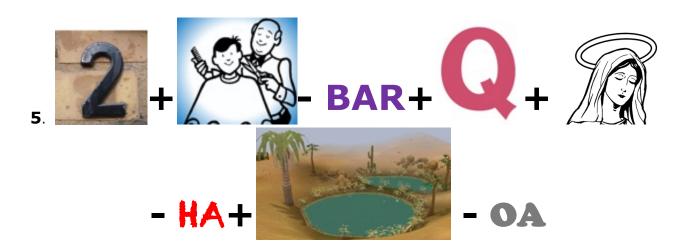

### **ANSWERS**

| 1.  | Scrutinize    | Screw + Tinman – MAN + Eyes                                        |
|-----|---------------|--------------------------------------------------------------------|
| 2.  | Sophisticated | Sew + Fist + Lipstick – LIP + K + Ted                              |
| 3.  | Zookeeper     | Kazoo – KA + Key + Hamper – HAM                                    |
| 4.  | Unattractive  | Sun – S + Nuts – S + Track + Pontiff – PON                         |
| 5.  | Tuberculosis  | 2 + Barber – BAR + Q + Halo – HA + Oasis – OA                      |
| 6.  | Gymnasium     | Jimmy – Y + Navy – VY + Z + Plum – PL                              |
| 7.  | Supernatural  | Soup + Joker – JOK + Banana – BANA + Teacher - TEA<br>+ Skull – SK |
| 8.  | Extinguish    | X + Sting + Wishbone – BONE                                        |
| 9.  | Introduction  | Ink – K + Trophy – PHY + Duck + Shingle - GLE                      |
| 10. | Caterpillar   | Cat + R + Pill + R                                                 |