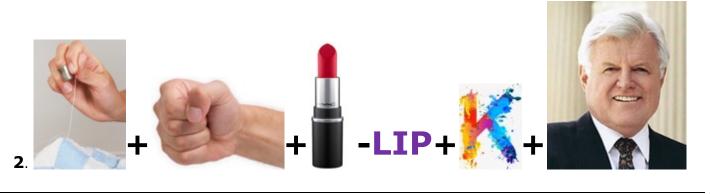

### **ANSWERS**

| 1.  | Scrutinize    | Screw + Tinman – MAN + Eyes                                        |
|-----|---------------|--------------------------------------------------------------------|
| 2.  | Sophisticated | Sew + Fist + Lipstick – LIP + K + Ted                              |
| 3.  | Zookeeper     | Kazoo – KA + Key + Hamper – HAM                                    |
| 4.  | Unattractive  | Sun – S + Nuts – S + Track + Pontiff – PON                         |
| 5.  | Tuberculosis  | 2 + Barber – BAR + Q + Halo – HA + Oasis – OA                      |
| 6.  | Gymnasium     | Jimmy – Y + Navy – VY + Z + Plum – PL                              |
| 7.  | Supernatural  | Soup + Joker – JOK + Banana – BANA + Teacher - TEA<br>+ Skull – SK |
| 8.  | Extinguish    | X + Sting + Wishbone – BONE                                        |
| 9.  | Introduction  | Ink – K + Trophy – PHY + Duck + Shingle - GLE                      |
| 10. | Caterpillar   | Cat + R + Pill + R                                                 |