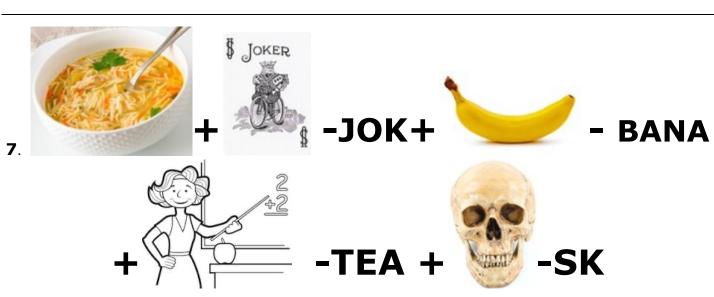

### **ANSWERS**

| 1.  | Scrutinize    | Screw + Tinman – MAN + Eyes                                        |
|-----|---------------|--------------------------------------------------------------------|
| 2.  | Sophisticated | Sew + Fist + Lipstick – LIP + K + Ted                              |
| 3.  | Zookeeper     | Kazoo – KA + Key + Hamper – HAM                                    |
| 4.  | Unattractive  | Sun – S + Nuts – S + Track + Pontiff – PON                         |
| 5.  | Tuberculosis  | 2 + Barber – BAR + Q + Halo – HA + Oasis – OA                      |
| 6.  | Gymnasium     | Jimmy – Y + Navy – VY + Z + Plum – PL                              |
| 7.  | Supernatural  | Soup + Joker – JOK + Banana – BANA + Teacher - TEA<br>+ Skull – SK |
| 8.  | Extinguish    | X + Sting + Wishbone – BONE                                        |
| 9.  | Introduction  | Ink – K + Trophy – PHY + Duck + Shingle - GLE                      |
| 10. | Caterpillar   | Cat + R + Pill + R                                                 |