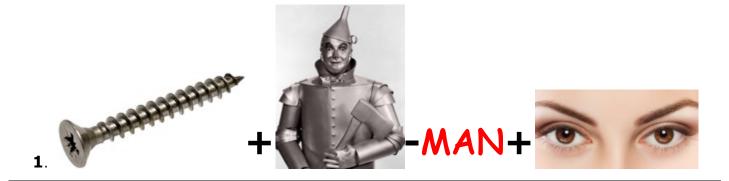

### **ANSWERS**

| 1.  | Scrutinize    | Screw + Tinman – MAN + Eyes                                        |
|-----|---------------|--------------------------------------------------------------------|
| 2.  | Sophisticated | Sew + Fist + Lipstick – LIP + K + Ted                              |
| 3.  | Zookeeper     | Kazoo – KA + Key + Hamper – HAM                                    |
| 4.  | Unattractive  | Sun – S + Nuts – S + Track + Pontiff – PON                         |
| 5.  | Tuberculosis  | 2 + Barber – BAR + Q + Halo – HA + Oasis – OA                      |
| 6.  | Gymnasium     | Jimmy – Y + Navy – VY + Z + Plum – PL                              |
| 7.  | Supernatural  | Soup + Joker – JOK + Banana – BANA + Teacher - TEA<br>+ Skull – SK |
| 8.  | Extinguish    | X + Sting + Wishbone – BONE                                        |
| 9.  | Introduction  | Ink – K + Trophy – PHY + Duck + Shingle - GLE                      |
| 10. | Caterpillar   | Cat + R + Pill + R                                                 |