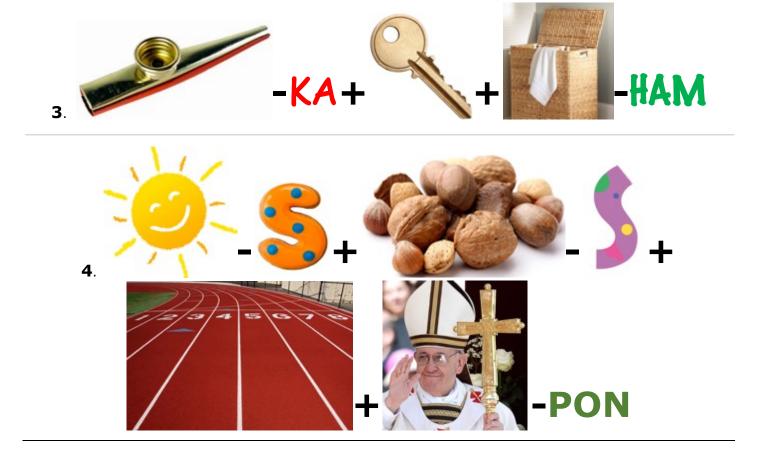

### **ANSWERS**

| 1.  | Scrutinize    | Screw + Tinman – MAN + Eyes                                        |
|-----|---------------|--------------------------------------------------------------------|
| 2.  | Sophisticated | Sew + Fist + Lipstick – LIP + K + Ted                              |
| 3.  | Zookeeper     | Kazoo – KA + Key + Hamper – HAM                                    |
| 4.  | Unattractive  | Sun – S + Nuts – S + Track + Pontiff – PON                         |
| 5.  | Tuberculosis  | 2 + Barber – BAR + Q + Halo – HA + Oasis – OA                      |
| 6.  | Gymnasium     | Jimmy – Y + Navy – VY + Z + Plum – PL                              |
| 7.  | Supernatural  | Soup + Joker – JOK + Banana – BANA + Teacher - TEA<br>+ Skull – SK |
| 8.  | Extinguish    | X + Sting + Wishbone – BONE                                        |
| 9.  | Introduction  | Ink – K + Trophy – PHY + Duck + Shingle - GLE                      |
| 10. | Caterpillar   | Cat + R + Pill + R                                                 |