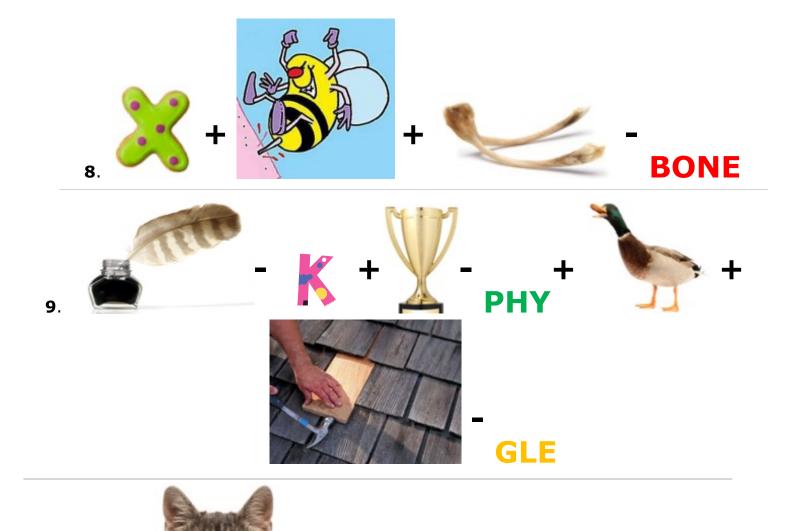

### **ANSWERS**

| 1.  | Scrutinize    | Screw + Tinman – MAN + Eyes                                        |
|-----|---------------|--------------------------------------------------------------------|
| 2.  | Sophisticated | Sew + Fist + Lipstick – LIP + K + Ted                              |
| 3.  | Zookeeper     | Kazoo – KA + Key + Hamper – HAM                                    |
| 4.  | Unattractive  | Sun – S + Nuts – S + Track + Pontiff – PON                         |
| 5.  | Tuberculosis  | 2 + Barber – BAR + Q + Halo – HA + Oasis – OA                      |
| 6.  | Gymnasium     | Jimmy – Y + Navy – VY + Z + Plum – PL                              |
| 7.  | Supernatural  | Soup + Joker – JOK + Banana – BANA + Teacher - TEA<br>+ Skull – SK |
| 8.  | Extinguish    | X + Sting + Wishbone – BONE                                        |
| 9.  | Introduction  | Ink – K + Trophy – PHY + Duck + Shingle - GLE                      |
| 10. | Caterpillar   | Cat + R + Pill + R                                                 |