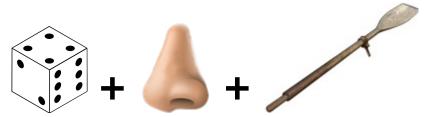

#### **Overview:**

Rebuses have been around for hundreds of years. They are visual games that use pictures to represent words or parts of words in a name or phrase or sentence. For example:

This rebus is translated as EYE + LOVE (Glove minus the G) + U - or, I love you. Or,

If you sound out the words DIE + NOSE + OAR, you get the word *Dinosaur*.