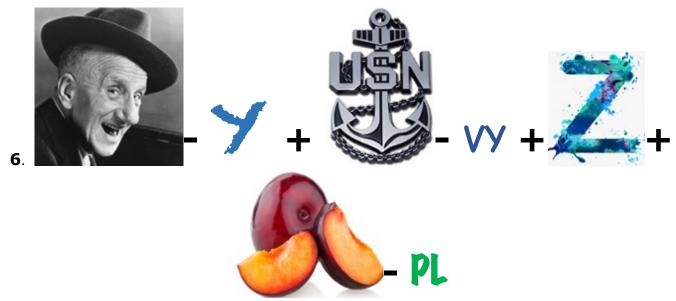

### **ANSWERS**

| 1.  | Scrutinize    | Screw + Tinman – MAN + Eyes                                        |
|-----|---------------|--------------------------------------------------------------------|
| 2.  | Sophisticated | Sew + Fist + Lipstick – LIP + K + Ted                              |
| 3.  | Zookeeper     | Kazoo – KA + Key + Hamper – HAM                                    |
| 4.  | Unattractive  | Sun – S + Nuts – S + Track + Pontiff – PON                         |
| 5.  | Tuberculosis  | 2 + Barber – BAR + Q + Halo – HA + Oasis – OA                      |
| 6.  | Gymnasium     | Jimmy – Y + Navy – VY + Z + Plum – PL                              |
| 7.  | Supernatural  | Soup + Joker – JOK + Banana – BANA + Teacher - TEA<br>+ Skull – SK |
| 8.  | Extinguish    | X + Sting + Wishbone – BONE                                        |
| 9.  | Introduction  | Ink – K + Trophy – PHY + Duck + Shingle - GLE                      |
| 10. | Caterpillar   | Cat + R + Pill + R                                                 |